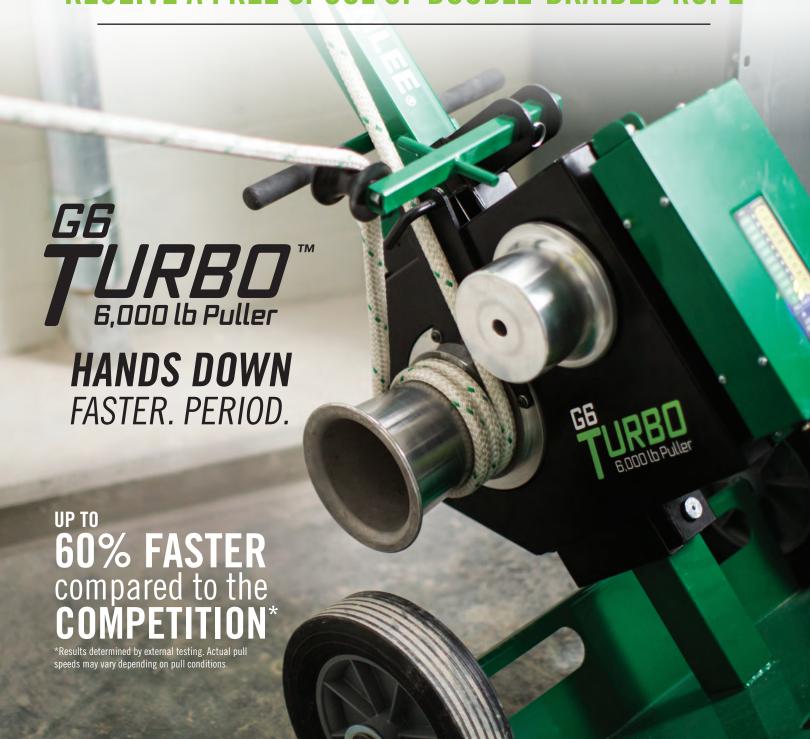

#### SPEED

- Setup in less than 60 seconds
- Dual capstans increase pulling speeds and maximize efficiency

### POWER

- Strong, rugged design unmatched quality
- Avoid time lost waiting for replacement parts
- Pull with confidence, truly capable at max 6,000 lb load

 CAT. NO.
 DESCRIPTION

 G6
 G6 Turbo™ 6,000 lb Puller