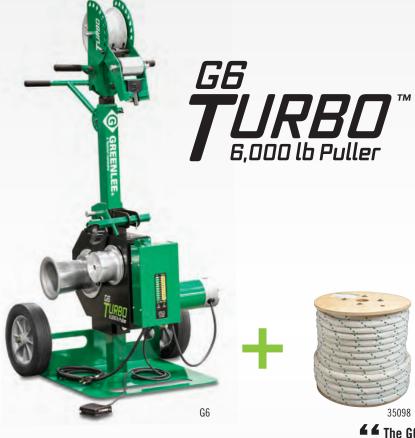

### POWER

- Strong, rugged design unmatched quality
- Avoid time lost waiting for replacement parts
- Pull with confidence, truly capable at max 6,000 lb load

 CAT. NO.
 DESCRIPTION

 G6
 G6 Turbo™ 6,000 lb Puller

 35098
 Nylon/Polyester Rope 3/4" x 300 ft

Filled the gap for our pulling needs. ▼ ▼

The G6 Turbo™ filled the gap for our pulling needs. ▼ ▼

- NGC Construction Inc.

| Rope Delivery Information  |            |
|----------------------------|------------|
| First Name:                | Last Name: |
| Address:                   |            |
| City:                      | State/Zip: |
| Email:                     | Phone:     |
| Company Name:              |            |
| Distributor:               |            |
| PO # Placed with Greenlee: |            |